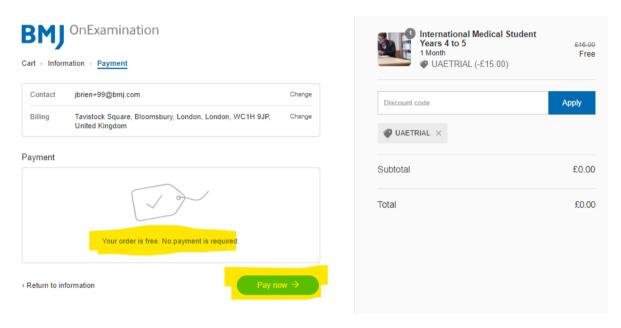

#### Step 6.

After clicking 'Continue to payment' as highlighted in the above screenshot, you'll notice that the payment box says, 'Your order is free. No payment is required'.

You can then click, 'Pay now' to complete the process.