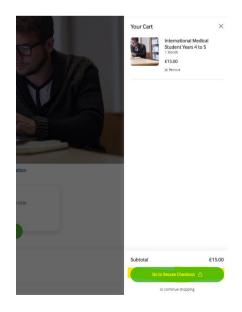

## <u>Step 3.</u>

Your cart will be displayed and you'll be prompted to 'Go to Secure Checkout'.

<u>Step 4.</u>

Enter your email address and billing address (you will not need to enter any payment information). Enter your OnExamination code in the box labelled **Uskudartrial** and click 'Apply'.