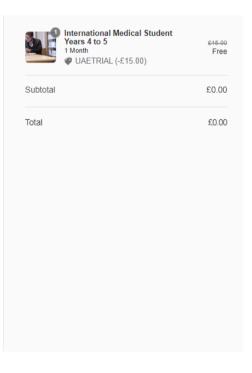

# <u>Step 5.</u>

The £15.00 fee will be changed to £0 and your discount will be applied.

| <b>BMJ</b> OnExamination                                                                                                                                             |                        |          | International Medical Student<br>Years 4 to 5<br>1 Month |
|----------------------------------------------------------------------------------------------------------------------------------------------------------------------|------------------------|----------|----------------------------------------------------------|
| Cart > Information > Payment                                                                                                                                         |                        |          | UAETRIAL (-£15.00)                                       |
| Express ch                                                                                                                                                           | neckout                |          |                                                          |
|                                                                                                                                                                      |                        | Discount | code                                                     |
| OR                                                                                                                                                                   |                        | UAET     |                                                          |
| Contact information                                                                                                                                                  |                        |          |                                                          |
| Email<br>jbrien+99@bmj.com                                                                                                                                           |                        | Subtotal |                                                          |
| ☐ Tick to receive information and special offers about BMJs products and services. BMJ will mainly contact you by email but occasionally by post, telephone, or SMS. |                        | Total    |                                                          |
| Billing address                                                                                                                                                      |                        |          |                                                          |
| First name<br>James                                                                                                                                                  | Last name<br>Brien     |          |                                                          |
| Address<br>Tavistock Square, Bloomsbury, London                                                                                                                      |                        |          |                                                          |
| Apartment, suite, etc. (optional)                                                                                                                                    |                        |          |                                                          |
| City<br>London                                                                                                                                                       |                        |          |                                                          |
| Country/Region<br>United Kingdom                                                                                                                                     | Postcode<br>WC1H 9JP   |          |                                                          |
| < Return to cart                                                                                                                                                     | Continue to payment -> |          |                                                          |

Apply

£0.00

£0.00