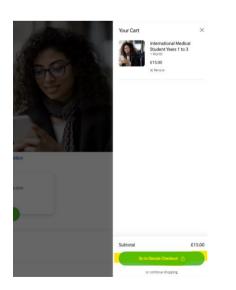

## <u>Step 3.</u>

Your cart will be displayed and you'll be prompted to 'Go to Secure Checkout'.

<u>Step 4.</u>

Enter your email address and billing address (you will not need to enter any payment information). Enter your OnExamination code in the box labelled **Uskudartrial** and click 'Apply'.