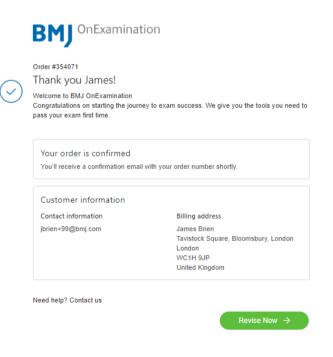

## <u>Step 7.</u>

Your order has been confirmed, you'll receive an email confirmation shortly.