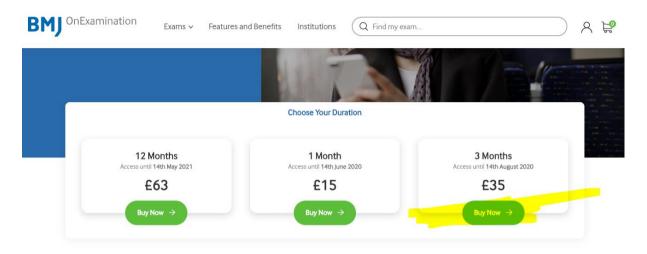

# <u>Step 1.</u>

Visit <u>https://www.onexamination.com/products/international-medical-student-years-1-to-3</u> for the years 1 to 3 option.

#### or

Visit <u>https://www.onexamination.com/products/international-medical-student-years-4-to-5</u> for years 4 to 5.

### <u>Step 2.</u>

Select the 3 month option for the resource you require.



## <u>Step 3.</u>

Your cart will be displayed and you'll be prompted to 'Go to Secure Checkout'.





<u>Step 4.</u>

Enter your email address and billing address (you will not need to enter any payment information). Enter your OnExamination code in the box labelled **Uskudartrial** and click 'Apply'.

| rt > Information > Payment                                                              |                                                                                  | Years<br>1 Month |        |
|-----------------------------------------------------------------------------------------|----------------------------------------------------------------------------------|------------------|--------|
| Expres